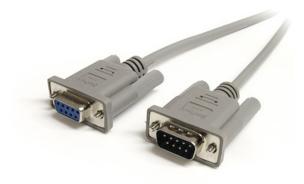

6ft Straight Through Serial Cable - DB9 M/F

Product ID: MXT100

The MXT100 Straight Through Serial Cable, features one DB9 male connector and one DB9 female connector, providing a high quality serial mouse or EGA monitor extension.

## Features

• DB9 male to DB9 female connectors

| Connector(s) |             |                     |
|--------------|-------------|---------------------|
| .,           | Warranty    | Lifetime            |
|              | Connector A | DB-9 (9 pin, D-Sub) |
|              | Connector B | DB-9 (9 pin, D-Sub) |